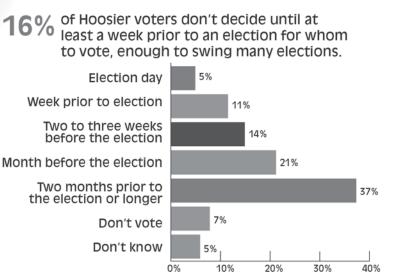

# You *can* Beat the Buzzer and it starts when you register to vote by Monday, October 5.

# INDIANA VOTERS.COM

A MESSAGE FROM THE INDIANA SECRETARY OF STATE IN

PARTNERSHIP WITH THE INDIANA FEVER AND INDIANA PACERS.

Independent (574) 946-6628

Saturday, Sept. 26, 2020

This 2 bedroom, 1.5 bath home has spacious rooms throughout! Inside you'll find a naturally lighted formal dining room, a beautiful open staircase in the living room leading you to an oversized master bedroom with halfbath. Utilize the upstairs landing as a family room or enclose to be a third bedroom.